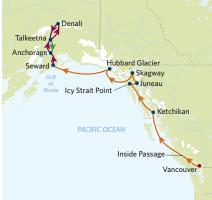

2015 Start Dates: Aug 28.

Port/City of call
Departure port
Motorcoach
Cruise

- Days 1-8 Cruise Celebrity Millennium® 7-Night Alaska Northern Glacier Cruise
- Day 8 Seward/Anchorage/Denali After your spectacular Alaska cruise, you'll debark in Seward and travel aboard a deluxe coach to Anchorage, the largest city in Alaska. Enjoy a brief city tour for an introduction to Anchorage's natural sights and historic landmarks before continuing to spectacular Denali for an overnight stay at the Grizzly Bear Lodge, Denali Bluffs or similar.
- Day 9 Denali/Talkeetna/Anchorage Regin your day immersed in Alaska's magnificent wilderness on the Denali Natural History Tour. Discover the beauty of taiga forests and gaze at miles of rolling tundra while searching for the area's indigenous wildlife. After, you'll travel in a deluxe motorcoach to picturesque Talkeetna. Once there, continue your Alaska adventure aboard the Wilderness Express<sup>®</sup>, a glass-domed traincar, back to Anchorage, where you'll enjoy a peaceful overnight stay at the Millenium Hotel, Clarion Suites or similar.
- **Day 10** Anchorage After an incredible journey across "The Last Frontier," you'll depart your hotel and transfer to the Anchorage airport for your flight home.