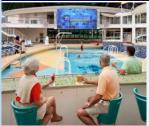

Hungry for a dazzling at-sea experience that combines sleek swiftness, panoramic vistas, and an array of our best new dining options? Look no further than the newly renovated *Radiance* of the *Seas*\*. With acres of glass enclosing the ninestory central atrium, elevators facing the sea, and floor-to-ceiling windows throughout, you'll never be at a loss for an incredible view. Plus, we've just added eight new dining experiences, ranging from casual eats at Boardwalk Doghouse, to the family-style Italian fare at Giovanni's Table, to the sizzling skewers of Samba Grill Brazilian Steakhouse. Whether you seek adventurous activities, relaxing moments, or fine fare, *Radiance* of the *Seas*\* has the features to please every taste.

# **NEW FEATURES ON** *Radiance* of the *Seas*<sup>®</sup